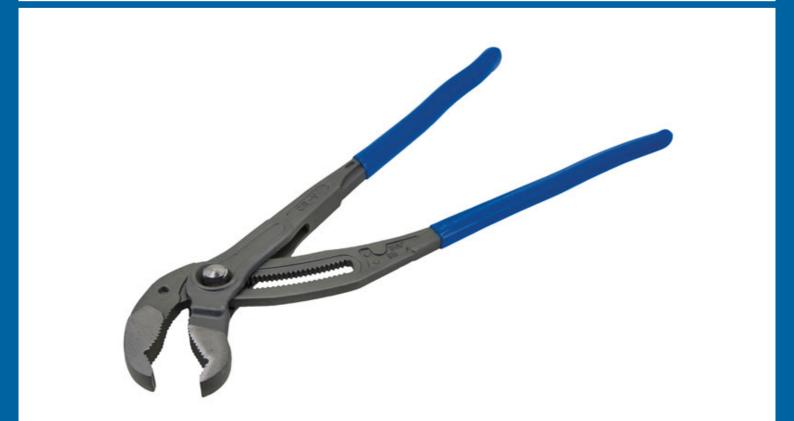

## **Rapid Adjustment Water Pump Pliers 410mm**

Extra large water pump pliers, 410mm long, featuring a rapid adjust push-button mechanism with 25 set positions that adjusts from 0-95mm. The pliers are designed to hold pipes and fixings and apply torque, with serrated jaws shaped to grip round or flat stock making them ideal for a wide range of maintenance and plumbing jobs, and textured sand dipped handles for excellent grip and comfort.

## **Additional Information**

- Large adjustable pliers, ideal for holding pump shafts, gear shafts and pipes up to 95mm in diamter.
- Range: 0 95mm, Length: 410mm.
- Adjustable serrated jaws, with push button locking function for rapid adjustment & 25 positions.
- · Manufactured from chrome vanadium, with vinyl dipped handles for grip & comfort.
- Additional sizes available, please see Laser Part Nos. 8478 (180mm), 8479 (250mm) & 8480 (300mm).