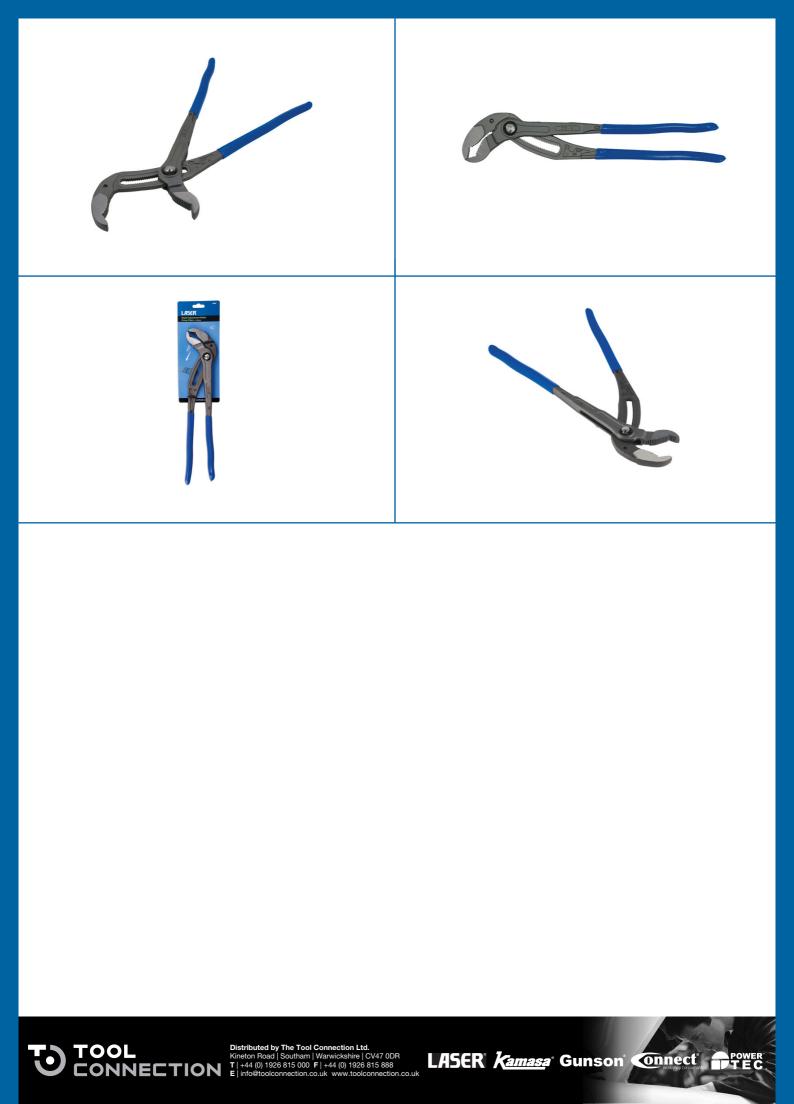

## **Rapid Adjustment Water Pump Pliers 410mm**

Extra large water pump pliers, 410mm long, featuring a rapid adjust push-button mechanism with 25 set positions that adjusts from 0-95mm. The pliers are designed to hold pipes and fixings and apply torque, with serrated jaws shaped to grip round or flat stock making them ideal for a wide range of maintenance and plumbing jobs, and textured sand dipped handles for excellent grip and comfort.

## **Additional Information**

- Large adjustable pliers, ideal for holding pump shafts, gear shafts and pipes up to 95mm in diamter.
- Range: 0 95mm, Length: 410mm.
- Adjustable serrated jaws, with push button locking function for rapid adjustment & 25 positions.
- · Manufactured from chrome vanadium, with vinyl dipped handles for grip & comfort.
- Additional sizes available, please see Laser Part Nos. 8478 (180mm), 8479 (250mm) & 8480 (300mm).